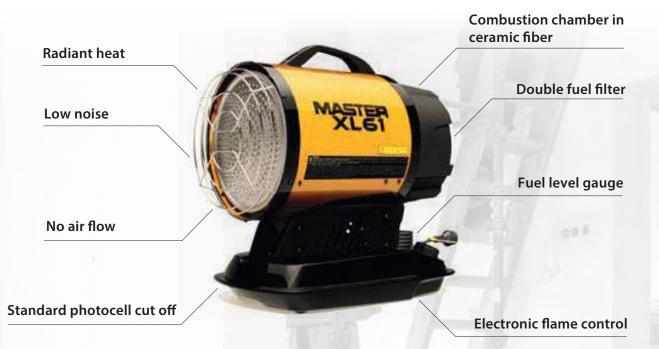

## DIESEL FIRED RADIANT HEATER

XL 61

| Specifications           | Units | XL 61           |
|--------------------------|-------|-----------------|
|                          | kW    | 17              |
| Heating power            | Btu/h | 58,000          |
| Fuel autonomy            | h     | 7               |
| Tank capacity            | I     | 11              |
| Product size (I x w x h) | mm    | 560 x 345 x 575 |
| Net/gross weight         | kg    | 19/21           |

Great Mobility - only 19kg

High efficiency, reliable heating - 17kW heating power for up to 155m2

Fast heat-up & low energy waste

- with ILME socket for remote thermostat

Radiant Heating - air flow

WORK SAFE APPROVED